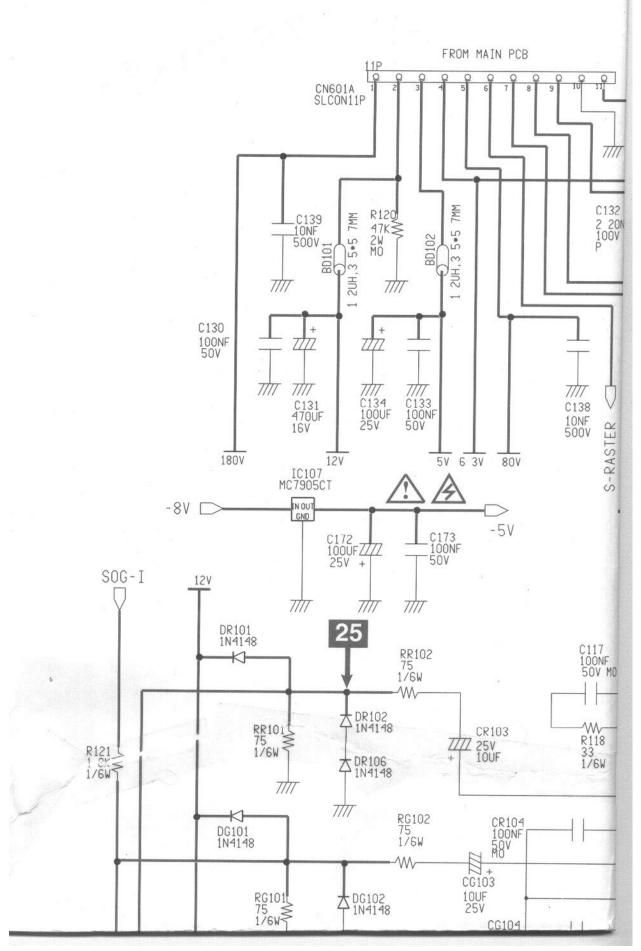

9-4-4 Video Schematic Diagram & Waveforms

Sunday, March 09, 2003.max

FROM MAIN PCB B-GAIN R-GAIN CLAMP - I -GAIN S0G-0 > -8V5 CN103 SLCON15P 15P g. C C C 0 RR116 4 7K 1/6W 7777 w-CR110 4 70UFZZ 50V RG116 4 7K 1/6W 77 TIT TIT C135 100NF 50V 7/17 M RB116 4 7K 1/6W ₹220 1/6 R-BIAS **B-BIAS** SCI CG110 4 70UFZZ 50V SS H-SYNC2 TIT + SDI G-BIAS m  $\square$ H-FLE V-FL 17 R161 C161 10UF 25V 7/// C136 100UF 25V 470 1/6W 7/17 51 E V-SYNC CONT G1 + R160
S4 7K
1/6W
1/6W R165 ≥2 2K 1/6W + CB110 4 70UF ZZZZ 50V C189 330PĒ 50V 12V 0104 2N3904 C190 220PF 50V TIT 1111 SOG-I TIT 7 TIT TIT CLAMP-0 R117 22 1/2W +C163 ZZZZ 1000UF 16V C146 C147 W 100NF 50V 100NF 50V M0 C104 100NF 50V TIT TIT TIT -W-R115 12K 1/4W MF MO R116 QR101 KSC39 €680 1/4W MF 1 28 CONTRAST-CAP1 RED-DRIVE 28 C142 2 27 50V 100NF CONTRAST-CAP2 RED-CUTOFF TIT TIT 3 26 ┥ VCC1 RED-VIDEO-OUT RR105 4 25 R114 10 RED-VIDEO-IN VCC3 ₹390 7777 1/6W DR103 Δ 1N4148 CR105 100NF 5 24 1/6W RED-CLAMP-CAP GND 50V M0 TIT 6 23 0G101 KSC395 GREEN-VIDEO-IN VCC4 +C128 C127 100NF 50V M0 77 10UF 25V 22 1 VCC5 GROUND 8

### 9-4 Schematic Diagram